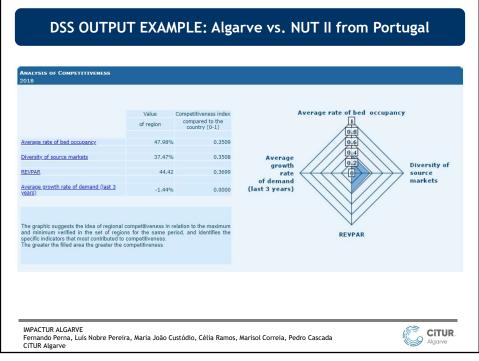

Quarterly reports published at the website on 1 April 2021, 1 July 2021, 1 October                              |                |                |             |  |  |  |
|                          |        | 2021 (and 1 January 2022)                                                                                       |                |                |             |  |  |  |
| 2021-11-30               |        | Three paper submissions (SCOPUS Q1 Q2) connecting                                                               |                | jects, re      | search      |  |  |  |
|                          |        | methodology, data and application of dedicated DSS tools.                                                       |                |                |             |  |  |  |